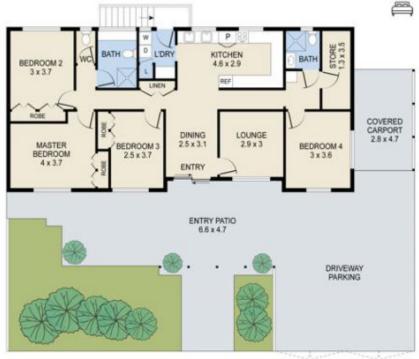

## 1 Sungold Ave Southport

INTERNAL: 119m2 EXTERNAL: 46m2 TOTAL: 165m2

THE FLOOR PLAN IS NOT TO SCALE: MEASUREMENTS ARE INDICATIVE AND IN FEET, ALL FEATURES INCLUDED IN THIS 2D PLAN ARE FOR INSPIRATION PURPOSES ONLY.
THIS IS NOT AN EXACT REPLICA OF THE PROPERTY OR THE POSITION OF EXTERIOR ELEMENTS, PLANS SHOULD NOT BE RELIED ON, INTERESTED PARTIES SHOULD MAKE AND RELY ON THEIR OWN ENQUIRIES.