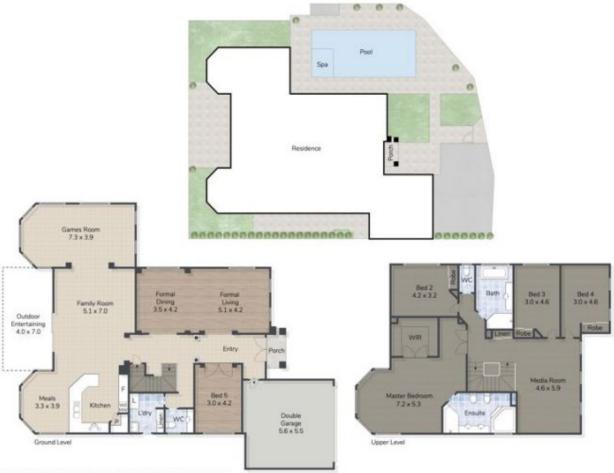

This floor plan is for marketing purposes only. Dimensions and layout are approximate. Mountfert Media gives no guarantee or warranty over the accuracy of this plan. INT: 378 sqm EXT: 31 sqm TOTAL: 409 sqm