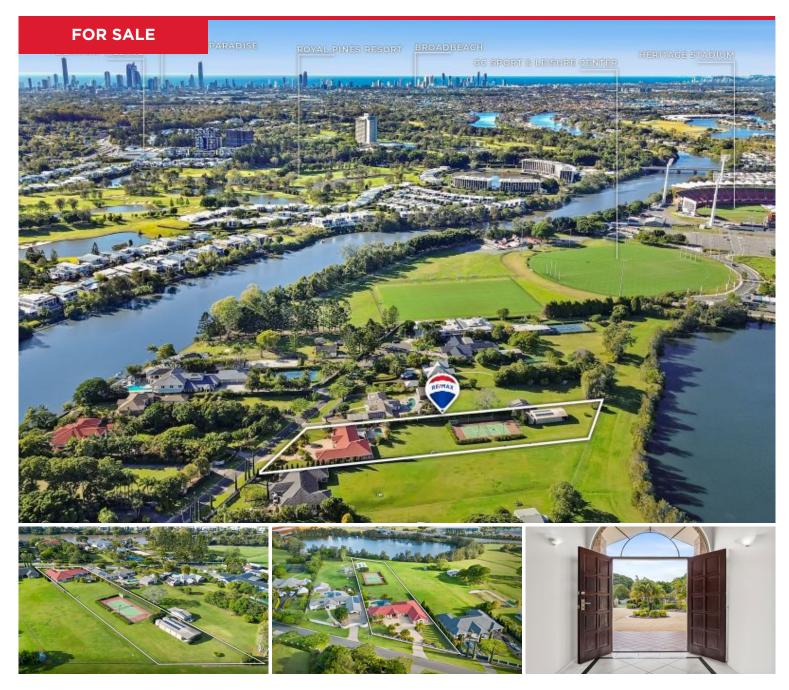

## 15 Maryland Avenue, Carrara

Introducing a truly remarkable opportunity on the prestigious Maryland Avenue, a tightly held location with limited availability.

Situated in a central and desirable location, this property offers close proximity to renowned private and public schools, world-class golf courses, expansive parklands, and various sporting facilities. Additionally, it is just a short drive away from the vibrant Broadbeach shopping, dining, and entertainment precinct.

With a single owner for an impressive 29 years, this home holds cherished family memories, making the decision to downsize a bittersweet one....

Price: Contact Agent

View: https://remaxpropertycentre.com.au/7579065