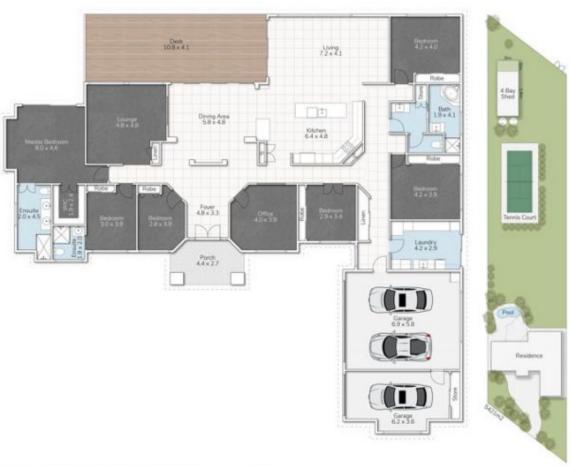

## 15 MARYLAND AVENUE, CARRARA

This floor plan is for marketing purposes only. Dimensions and layout are approximal Mountfort Media gives no guarantee or warranty over the accuracy of this plan.