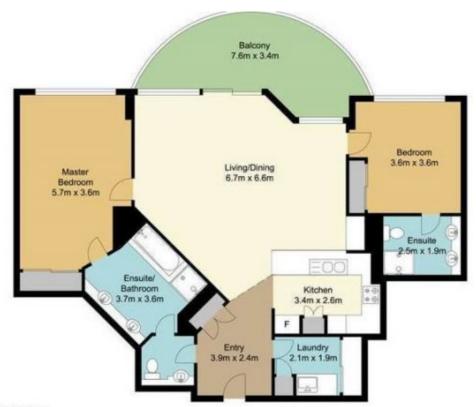

The clever lay out allows for the bedrooms to be well separated on either side and both have their own ensuites, the master bedroom affords a walk in wrobe. Huge sep...

Price:

Offers over \$885,000

View:

https://remaxpropertycentre.com.au/7754125

**Rima Stafford** M 0400 707 745

**Chloe Hemsworth** 0451947499

**RE/MAX Property Centre** 

TOTAL APPROX FLOOR AREA 127.30 SQ. M This plan is for illustrative purposes only. Any information provided should not be relied upon soley.