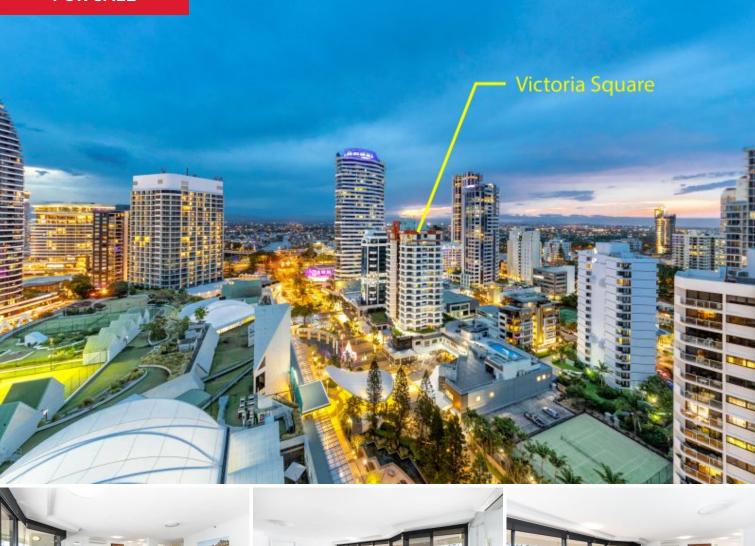

## 32/15 Victoria Avenue, Broadbeach

Large beachside apartment situated in the heart of the vibrant stylish Broadbeach shopping and dining Mall. Located in the Victoria Square Apartment building, literally metres from the beach and opposite the Oasis Shopping Centre, Woolworths supermarket, cafes and the finest restarurants, alon with medical, professional services and all the conveniences of beautiful Broadbeach awaits at your door step. No need for the car, walk to everything.