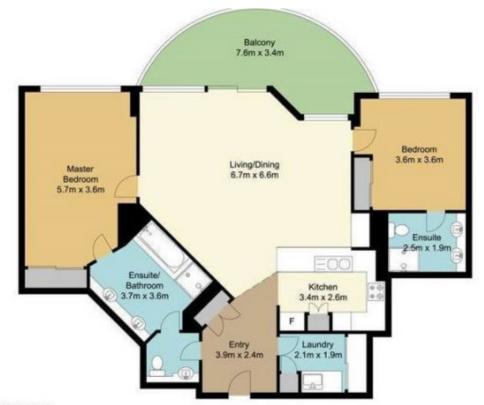

Price: View: \$650,000 plus https://remaxpropertycentre.com.au/7782047

Rima Stafford M 0400 707 745

Chloe Hemsworth 0451947499

**RE/MAX** Property Centre

Shop 6/110 Monaco Street 07 5629 7735

TOTAL APPROX FLOOR AREA 127.30 SQ. M This plan is for illustrative purposes only. Any information provided should not be relied upon soley.