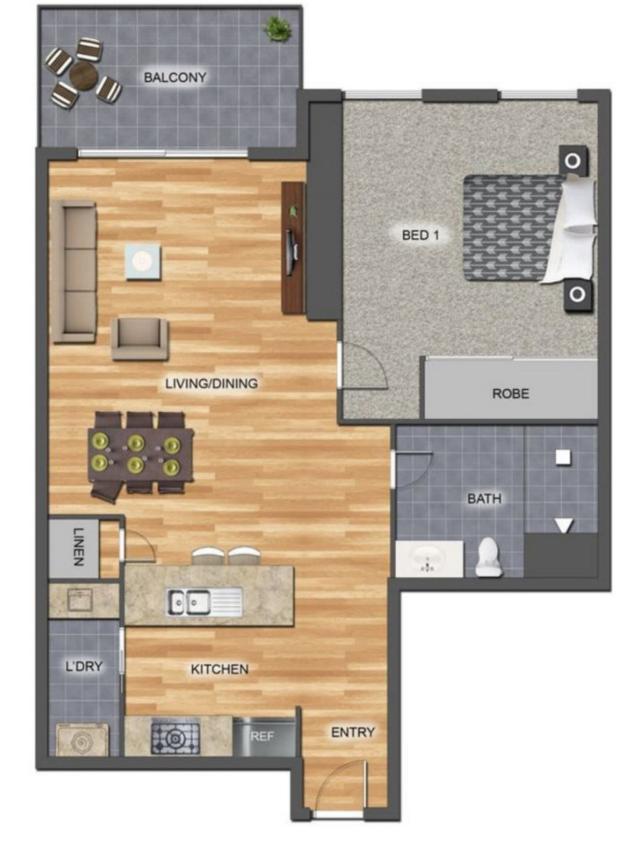

The Property In Detail:

\* Large bedroom with built-in robes and ocean/city views.
\* Separate double bathroom with shower and floor-to-ceiling tiles.

Price: View: Offers over \$499,000 https://remaxpropertycentre.com.au/7780835