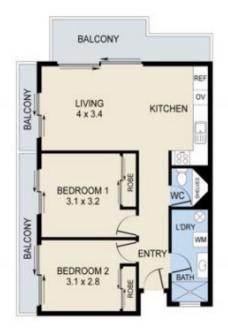

Whether you're wanting to live in and enjoy the beachside lifestyle or looking for an investment with good returns and opportunity for growth and development potential, this is an opportunity not to be missed. This top floor unit comprises of two large bedrooms, both with balconies, one bathroom and a large open plan living with a galley style kitchen. Large sliding doors open on to the North facing balcony where you can enjoy beautiful Northern skyline views and ocean views. ...

Price: \$620,000

View: https://remaxpropertycentre.com.au/7301102

**Alex Wohler** M 0490 320 818

Kohl Van Bennekom 0493 530 160

**RE/MAX Property Centre** 

INTERNAL: 66m² EXTERNAL: 17m² TOTAL: 83m²

THE FLOOR PLAN IS NOT TO SCALE; MEASUREMENTS ARE INDICATIVE AND IN FEET. ALL FEATURES INCLUDED IN THIS 2D PLAN ARE FOR INSPIRATION PURPOSES ONLY.
THIS IS NOT AN EXACT REPLICA OF THE PROPERTY OR THE POSITION OF EXTERIOR ELEMENTS. PLANS SHOULD NOT BE RELIED ON. INTERESTED PARTIES SHOULD MAKE AND RELY ON THEIR OWN ENQUIRIES.