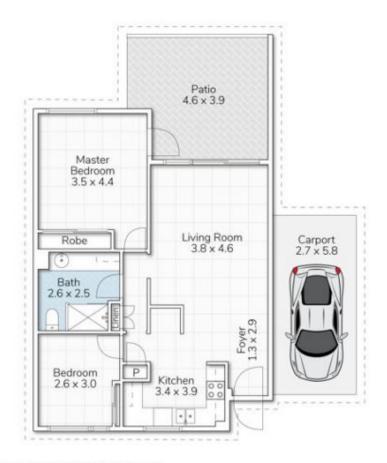

Positioned on the ground floor, this two-bedroom home offers generous living space throughout, renovated bathroom, good sized kitchen and a large living area which opens out on the tiled terrace overlooking the water.

## 19/20-24 BARBET PLACE, BURLEIGH WATERS

This floor plan is for marketing purposes only. Dimensions and fayout are approximate. Mountfort Media gives no guarantee or warranty over the accuracy of this plan.

INTERNAL AREA: 67
EXTERNAL AREA: 100

COLUMN COLUMN