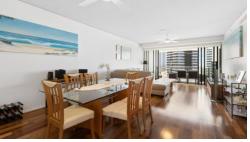

Upon entering, you'll be enchanted by the bright and inviting ambiance of this freshly painted residence with warm timber flooring throughout. The star of the show is the fully custom-built kitchen, thoughtfully designed to maximise storage while exuding modern elegance. It effortlessly overlooks the open living area and extends seamlessly to your private entertainer's balcony, where you can bask in the breathtaking ocean views....

Apartment 1204 boasts two generously sized bedrooms with built-in wardrobes, both offering direct access to the balcony. Additionally, there's a versatile large open space which can be easily converted to a third bedroom or used as an office or