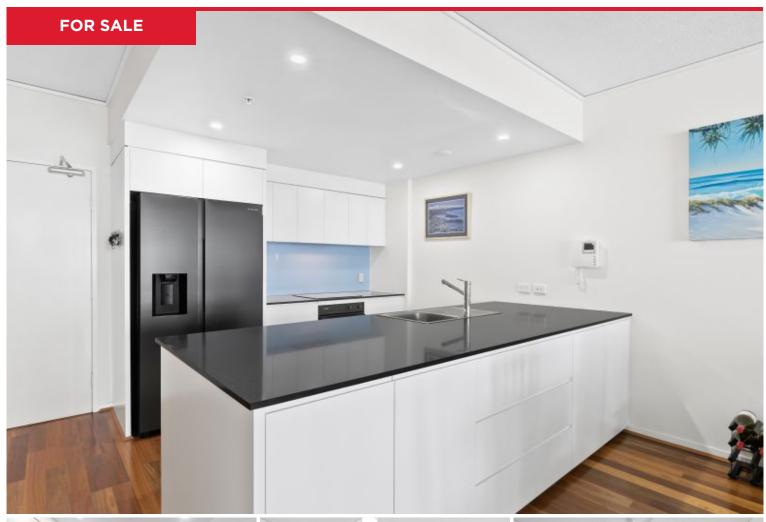

Upon entering, you'll be enchanted by the bright and inviting ambiance of this freshly painted residence with warm timber flooring throughout. The star of the show is the fully custom-built kitchen, thoughtfully designed to maximise storage while exuding modern elegance. It effortlessly overlooks the open living area and extends seamlessly to your private entertainer's balcony, where you can bask in the breathtaking ocean views....