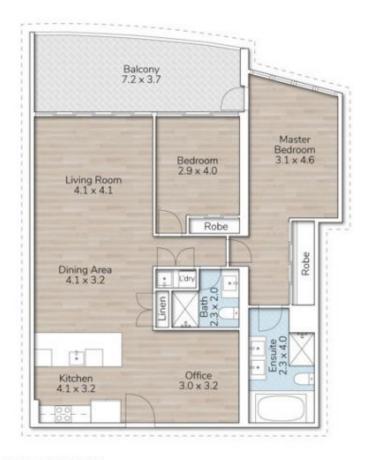

## 1204/22 Surf Parade, Broadbeach

Welcome to a rare gem on the 12th floor of 'Sierra Grand' in beautiful Broadbeach, Queensland.

This spacious 133sqm apartment is a harmonious blend of beachside serenity and urban convenience, offering a lifestyle unlike any other.

Upon entering, you'll be enchanted by the bright and inviting ambiance of this freshly painted residence with warm timber flooring throughout. The star of the show is the fully custom-built kitchen, thoughtfully designed to maximise storage while exuding modern elegance. It effortlessly overlooks the open living area and extends seamlessly to your private entertainer's balcony, where you can bask in the breathtaking ocean views....

Apartment 1204 boasts two generously sized bedrooms with built-in wardrobes, both offering direct access to the balcony. Additionally, there's a versatile large open space which can be easily converted to a third bedroom or used as an office or

## 1204/22 SURF PARADE, BROADBEACH

This floor plan is for marketing purposes only. Dimensions and layout are approximate. Mountfort Media gives no guarantee or warranty over the accuracy of this plan.

| INTERNAL AREA: |   | 11114 |
|----------------|---|-------|
| EXTERNAL AREA: |   | 2014  |
| TOTAL AREA:    |   | 131M  |
| 200            |   |       |
| 2              | 2 | 1     |