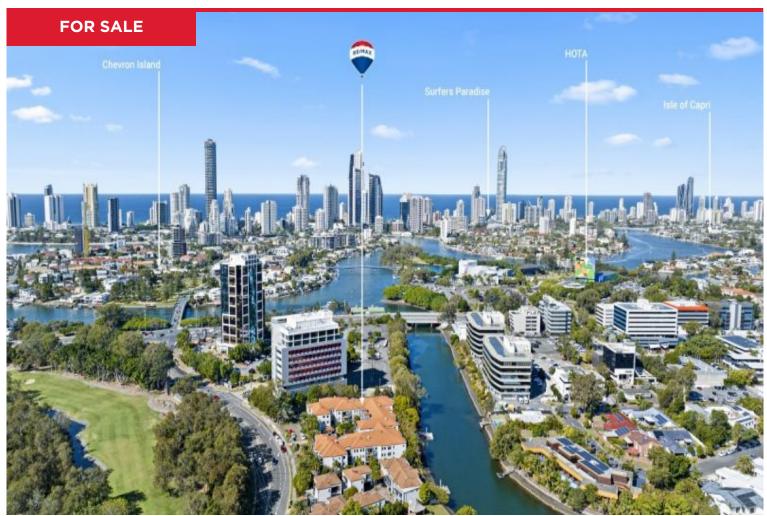

## 7/24 Slatyer Avenue, Bundall

Nestled within the impeccably maintained and secure 'Bella Vista on the Water' complex, this two-bedroom apartment boasts spacious bedrooms, two well-appointed bathrooms, and an inviting open-plan living area. Large sliding doors seamlessly connect the living space to a generously sized split-level courtyard, ensuring a harmonious blend of indoor and outdoor living with views out to Surfers Paradise. Property Features: