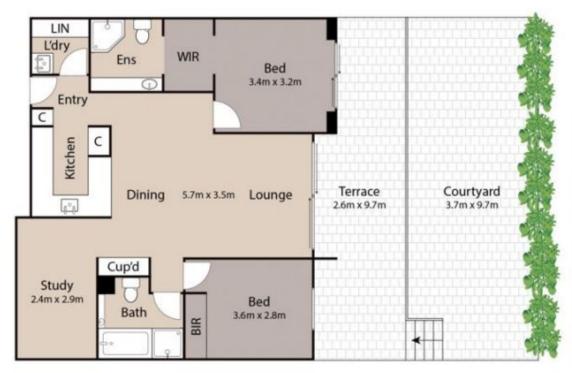

**Alex Wohler** M 0490 320 818

Kohl Van Bennekom 0493 530 160

**RE/MAX Property Centre** 

(Not In Position)

Approx Internal Area 90m<sup>2</sup> Approx External Area 23m<sup>2</sup>

Whild Media Abouts has made every attempt to ensure the accuracy of the floor plan combined here, measurements are approximate and no responsibility is baken for any error, continuous, or min statement. This plan is for illustrative purposes on