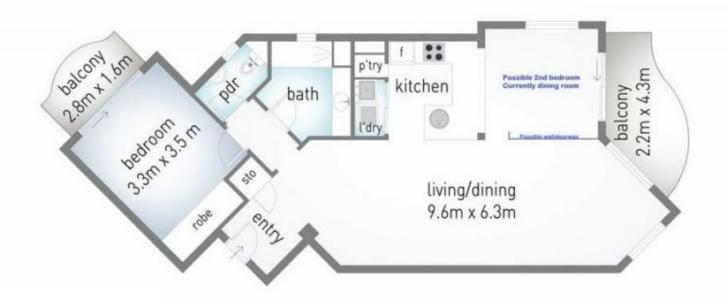

## 1031/2623-2633 Gold Coast Highway, Broadbeach

An expansive 1-bedroom Broadbeach apartment with the potential to transform into a 2-bedroom layout.

Your journey to the coveted Gold Coast lifestyle begins right here. Step into this completely renovated, fully furnished, luxurious haven located in the heart of Broadbeach. Nestled within the sought-after Bel Air East Tower, this sophisticated apartment on the third level offers a seamless blend of convenience and the quintessential Gold Coast living. Enter a space with an effortlessly flowing design. The well-appointed kitchen seamlessly connects with the dining and living area. The allure of the expansive balcony beckons, extending your living space into the open air. Picture yourself soaking in the sun's rays with a morning coffee or being caressed by the evening breeze - the balcony effortlessly merge...

## 1031/2633 Gold Coast Highway, Broadbeach

internal: 84 m2 | external: 10 m2 | total: 94 m2

Dimensions are aggressmate. All oformation contained between is gathered from standard was tables to be reliable. However we contain guarantee to securate and interested parasets should relig on their own requires.