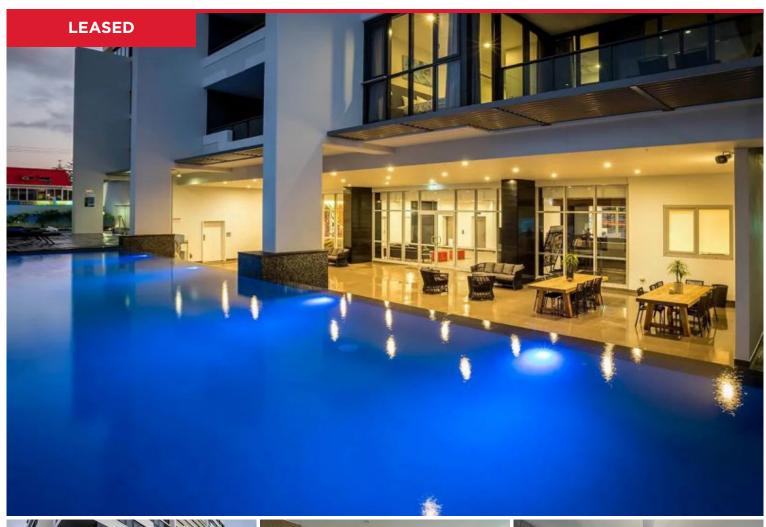

## 58/2729 Gold Coast Highway, Broadbeach

Patial Ocean Views and from the balcony full hinterland views. from the 11th floor in central Broadbeach is this spacious east facing 2-bedroom, 2-bathroom apartment in very good condition. Magnificent views from a large balcony which captures the morning sun and desirable afternoon shade. Synergy is a relatively new, modern building located in the heart of Broadbeach, simply a few minutes' walk to cafes, bars, amazing shopping, the Star Casino, Convention Centre and light rail system and the patrolled beach. Special features;