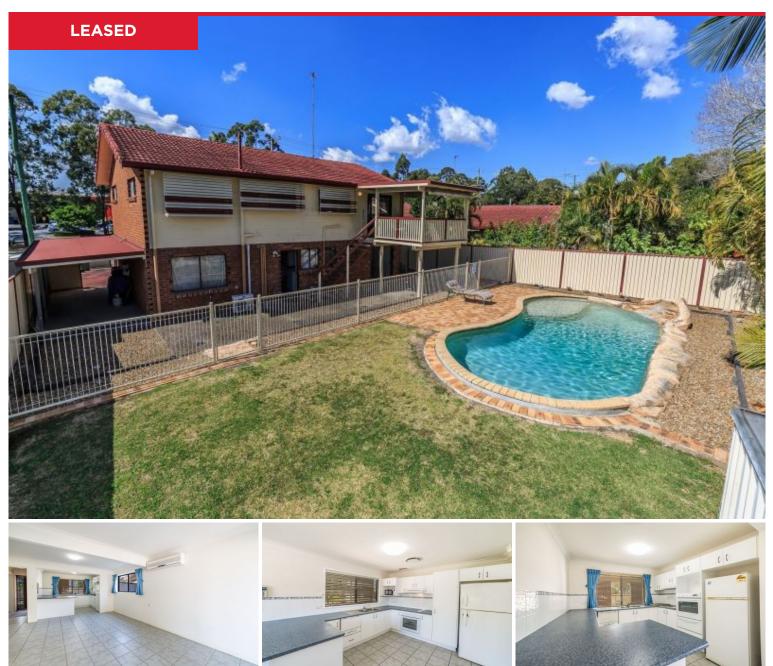

## 285 Benowa Road, Benowa

This double story solid brick home is perfect for a young families offering separate living area's and a large spacious yard.

Located in the heart of Benowa, the complex is within close proximity to local amenities such as Benowa Gardens Shopping Centre, Benowa Sporting Fields, Botanical Gardens, The Gold Coast Turf Club and Pindara Hospital Downstairs features include:

- 1 bedroom, 1 bathroom.

- Full kitchen, open dining/living.
- Separate access to the backyard, concrete patio.

Upstairs features include:...

2 📻 2 📻 **4** i

Price: View: \$675 Per Week https://remaxpropertycentre.com.au/5991836