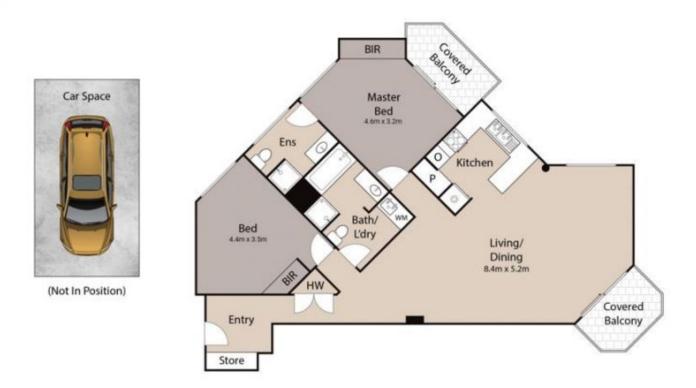

## 48/2890 Gold Coast Highway, Surfers Paradise

Expressions of Interest Closing 28th October unless sold prior.

Indulge in the beauty of waking up to breathtaking vistas that stretch from the ocean to the westward river and hinterland, all from the comfort of your 10th-floor apartment in the highly sought-after Surfers Hawaiian. This generously proportioned 2-bedroom apartment boasts an expansive 180-degree never to be built out panorama, perfectly complemented by its proximity to lush parklands, ensuring uninterrupted views. Immerse yourself in the abundance of natural light throughout the open-plan living area, seamlessly connecting to an ample-sized balcony.

Price: View:

Expressions of Interest Closing 28th October 4pm https://remaxpropertycentre.com.au/7760955

**Alex Wohler** M 0490 320 818

Kohl Van Bennekom 0493 530 160

RE/MAX Property Centre

Approximate Unit Size: 130m²

While Mode Abode has made every attempt to ensure the accuracy of the Spor plan contained here, measurements are approximate and no responsibility is taken for any error, omission, or mis statement. This plan is for fluorotive purposes only