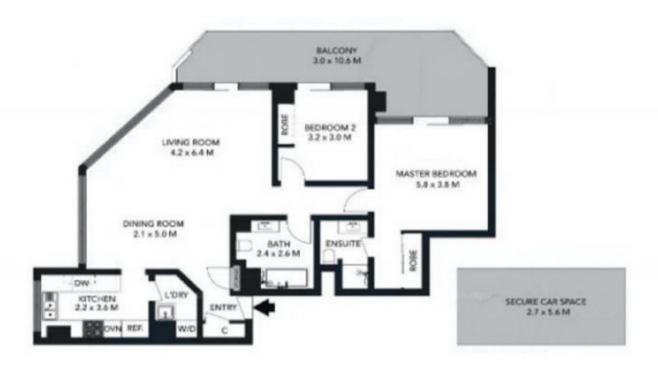

## 54/2916 Gold Coast Highway, Surfers Paradise

Large balcony - Pet friendly - Residential only - Vacant

Enjoy the convenience of being situated halfway between the Broadbeach and Surfers Paradise shopping, dining and entertainment precinct's and just minutes' walk to the G-Link light rail station and beautiful beaches.

Sitting on the 15th floor with only 2 units on this level - There are many great features.

- \* Spacious open plan living and dining area with stunning river
- \* Renovated kitchen looking straight down the river.
- \* Massive river view balcony....