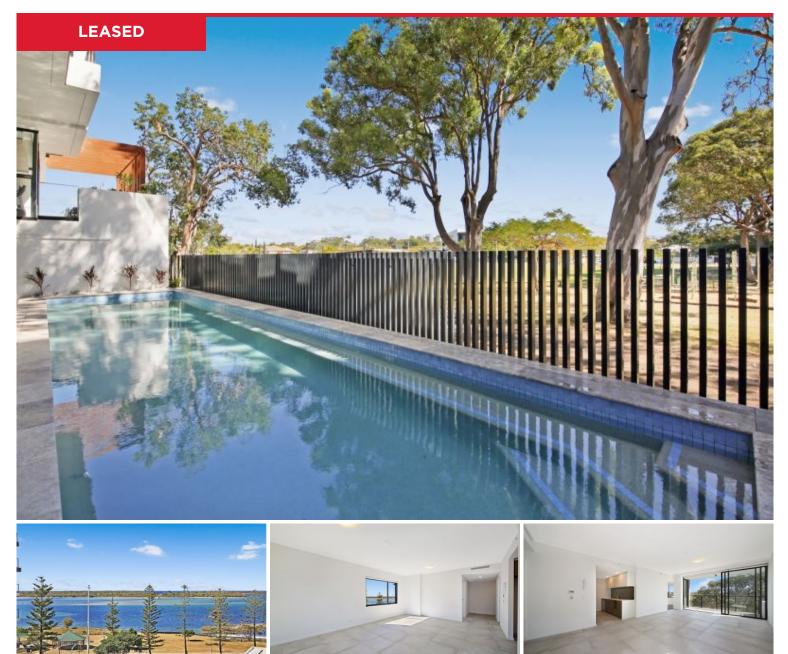

## 708/372 Marine Parade, Labrador

Three72 Marine is a quality brand new residential only building.

Conveniently located across the road from the beautiful Broadwater, parklands, beaches, transport and a short stroll to many cafes, restaurants and bars.

Offering water and mountain views this home has many features -

\* Open plan living area.

\* Tiled living areas and carpet to bedrooms.

\* Quality kitchen complete with Bosch appliances - gas cook top, soft closing doors, dishwasher and stone bench tops.
\* 2 bedrooms. Master bedroom features an ensuite and balcony access....