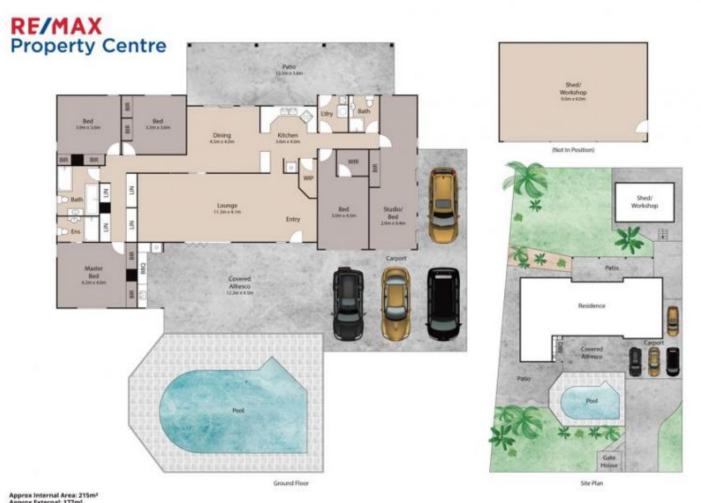

This well presented family home offers many great features and dual living potential -

- \* Huge open plan living area with a bi fold door opening onto the outdoor entertainment area and pool.
- \* Separate dining area with direct access to the rear outdoor entertainment area.
- \* Large timber kitchen, complete with stone bench tops, gas cooktop and pantry....