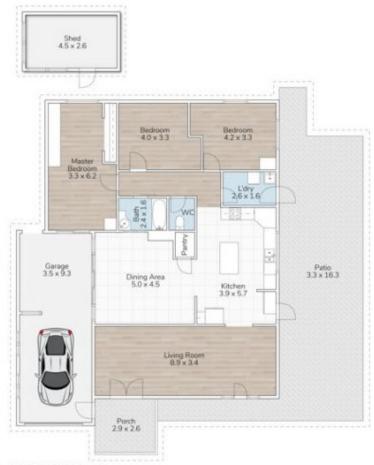

## 43 LENORE CRESCENT, SPRINGWOOD

This floor plan is for marketing purposes only. Dimensions and layout are approximate. Mountfort Media gives no guarantee or warranty over the accuracy of this plan.