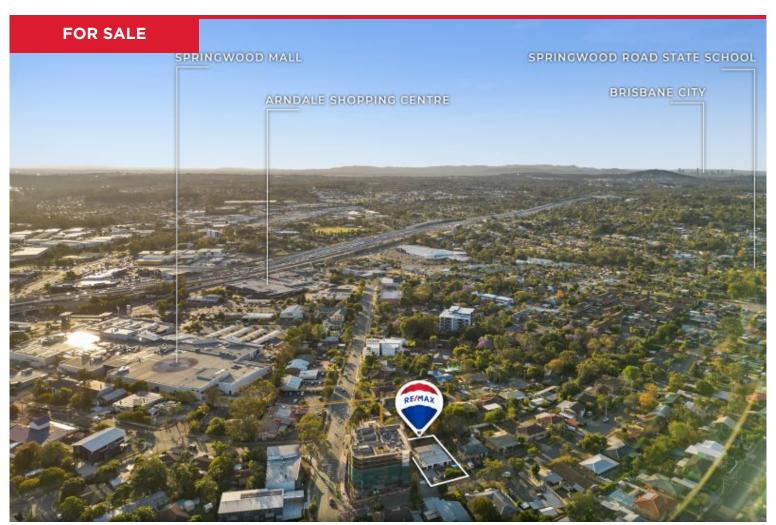

## 43 Lenore Crescent, Springwood

Don't miss this incredible real estate opportunity! All offers will be considered before the closing date on October 26th at

Seize the moment in the heart of Springwood with this prime 756m2 block of land boasting an impressive 20-meter frontage and zoned for Medium Density Residential development with the potential to build up to 18 meters high. Imagine the potential: you could construct units or townhouses, or even explore mixed commercial spaces on this versatile property. Conveniently located within minutes of Springwood Shopping Mall, Arndale Shopping Centre, bus stops, and a selection of schools, this location also offers easy access to the M1, making it just a 20-minute drive to Brisbane....