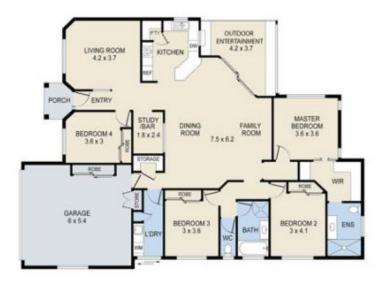

## 59 Highcrest Cir Molendinar

INTERNAL: 220m² EXTERNAL: 3m² TOTAL: 223m²

THE FLOOR PLAN IS NOT TO SCALE: MEASUREMENTS ARE INDICATIVE AND IN FEET. ALL FEATURES INCLUDED IN THIS 2D PLAN ARE FOR INSPIRATION PURPOSES ONLY.
THIS IS NOT AN EXACT REPLICA OF THE PROPERTY OR THE POSITION OF EXTERIOR ELEMENTS, PLANS SHOULD NOT BE RELIED ON. INTERESTED PARTIES SHOULD MAKE AND RELY ON THEIR OWN ENQUIRIES