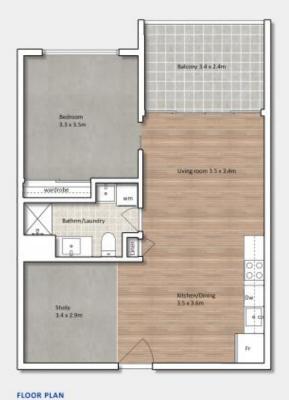

## 1212/6-8 Waterford Court, Bundall

Don't miss your opportunity to own in this quiet and convenient complex in Bundall. Situated between the Southport Golf Club and Gold Coast Turf Club, this spacious unit is perfect for investors and professional couples looking to purchase in the highly sought after Bundall pocket. Whether you are looking for somewhere convenient and quiet to live in and enjoy all the amenities Bundall has to offer or looking for a great investment property in a highly sought after pocket this spacious apartment has it all. This spacious 1 Bed + Study comprises of an open plan living/dining area that flows out to the East facing balcony that is perfect for entertaining guests, modern galley kitchen and a good sized study which could be converted into a second bedroom.... Residents have access to all amenities the complex has to offer, including a large sun-drenched pool, gymnasium, on-site cafe w...