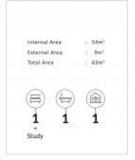

## 1212/6-8 Waterford Court, Bundall

Don't miss your opportunity to own in this quiet and convenient complex in Bundall. Situated between the Southport Golf Club and Gold Coast Turf Club, this spacious unit is perfect for investors and professional couples looking to purchase in the highly sought after Bundall pocket. Whether you are looking for somewhere convenient and quiet to live in and enjoy all the amenities Bundall has to offer or looking for a great investment property in a highly sought after pocket this spacious apartment has it all. This spacious 1 Bed + Study comprises of an open plan living/dining area that flows out to the East facing balcony that is perfect for entertaining guests, modern galley kitchen and a good sized study which could be converted into a second bedroom.... Residents have access to all amenities the complex has to offer, including a large sun-drenched pool, gymnasium, on-site cafe w...