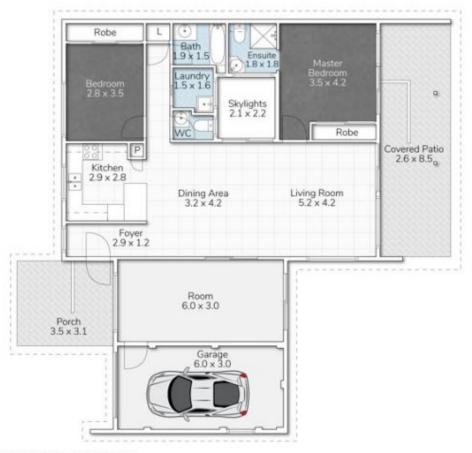

## 9/7 Wildwood Court, Surfers Paradise

Conveniently located close to Sorrento Shopping Village and Capri on Via Roma with schools and the Broadbeach / Surfers Paradise Entertainment precincts a short drive away.

This single level villa offers many features:

- ? High vaulted ceiling
- ? Spacious open plan living and dining area
- ? 2 bedrooms. The master features an ensuite
- ? 2 bathrooms with a separate toilet
- ? Additional living area / 3rd bedroom / office
- ? Separate laundry
- ? Private yard
- ? Single lock up garage...

## 9/7 WILDWOOD COURT, BUNDALL

This floor plan is for marketing purposes only. Dimensions and layout are approximate. Mountfort Media gives no guarantee or warranty over the accuracy of this plan.