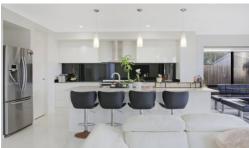

Quiet street and generating plenty of natural light this home has many special features -

- $\cdot$  Open plan living opening onto the outdoor entertainment area.
- $\cdot$  Separate dining area overlooking the landscaped gardens.
- · Massive media/rumpus room upstairs.
- · Entertainer's kitchen complete with stone bench tops, quality oven, gas cooktop and walk in pantry....