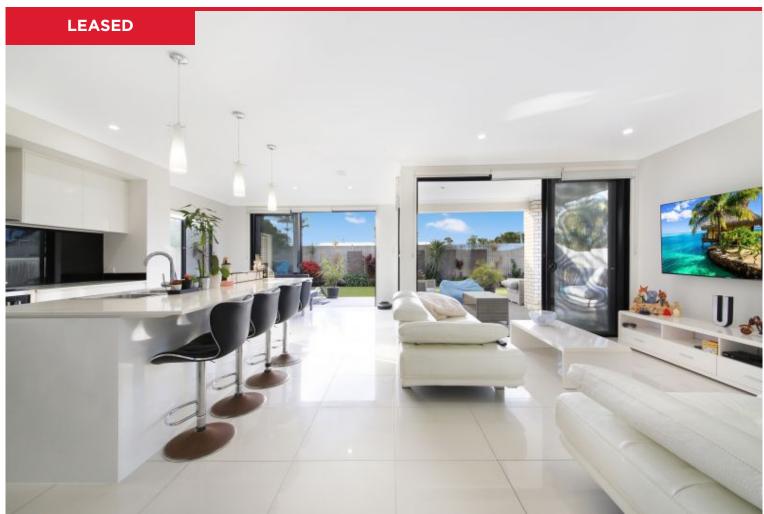

Quiet street and generating plenty of natural light this home has many special features -

- $\cdot$  Open plan living opening onto the outdoor entertainment area.
- $\cdot$  Separate dining area overlooking the landscaped gardens.
- · Massive media/rumpus room upstairs.
- · Entertainer's kitchen complete with stone bench tops, quality oven, gas cooktop and walk in pantry....