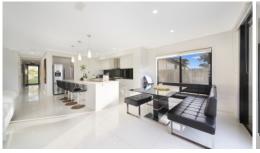

Quiet street and generating plenty of natural light this home has many special features -

- $\cdot$  Open plan living opening onto the outdoor entertainment area.
- $\cdot$  Separate dining area overlooking the landscaped gardens.
- · Massive media/rumpus room upstairs.
- · Entertainer's kitchen complete with stone bench tops, quality oven, gas cooktop and walk in pantry....